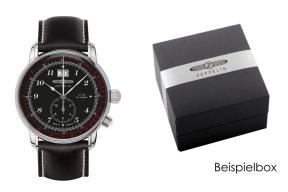

## Zeppelin men's watch 8644-2 Specifications

**BUY NOW** 

This document contains all the specifications for the Zeppelin 8644-2 men's watch. We at the DIALANDO® watch store offer a large selection of authentic watches from the best watch brands in the world.

https://www.dialando.ro/

| PRODUCT INFORMATION |               |
|---------------------|---------------|
| EAN                 | 4041338864427 |
| Gender              | Men           |
| Brand               | Zeppelin      |
| Collection          | Graf Zeppelin |
| Warranty [years]    | 2             |

| PRODUCT EXECUTION         |                                                  |
|---------------------------|--------------------------------------------------|
| Display Type              | Analogue                                         |
| Movement type             | Quartz (Battery)                                 |
| Movement Name             | 6203 / Ronda                                     |
| Functions                 | Hour / Second / Minute / Date / Second time zone |
|                           |                                                  |
| MEASURES                  |                                                  |
| MEASURES  Case width [mm] | 43                                               |
|                           | 43<br>12                                         |
| Case width [mm]           |                                                  |

| MATERIAL & COLOUR  |                                        |
|--------------------|----------------------------------------|
| Strap Material     | Real leather                           |
| Strap Colour       | Black                                  |
| Case Material      | Stainless steel                        |
| Case Colour        | Silver                                 |
| Case Surface       | Polished / Matted                      |
| Colour of the dial | Black                                  |
| Glass              | Mineral glass                          |
| DETAILS            |                                        |
| DETAILS            |                                        |
| Bezel              | Fixed                                  |
|                    | Fixed Stainless steel bottom (screwed) |
| Bezel              |                                        |