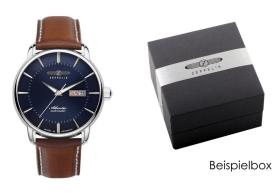

## Zeppelin men's watch 8466-3 Specifications

This document contains all the specifications for the Zeppelin Atlantic 8466-3 men's watch. We at the DIALANDO® watch store offer a large selection of authentic watches from the best watch brands in the world.

| PRODUCT EXECUTION             |                                                 |
|-------------------------------|-------------------------------------------------|
| Display Type                  | Analogue                                        |
| Movement type                 | Automatic                                       |
| Movement Name                 | Cal. 8205 / Fine German                         |
| Functions                     | Minute / Date / Day of the week / Hour / Second |
| MEASURES                      |                                                 |
| Case width [mm]               | 40                                              |
| Case thickness [mm]           | 13                                              |
| Lug width [mm]                | 20                                              |
| Max. wrist circumference [mm] | 220                                             |

| Real leather                 |
|------------------------------|
| Brown                        |
| Stainless steel              |
| Silver                       |
| Polished / Matted            |
| Blue                         |
| Mineral glass                |
|                              |
|                              |
|                              |
| Fixed                        |
| Fixed Glass bottom (pressed) |
|                              |
|                              |