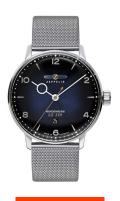

| PRODUCT INFORMATION |                              |  |
|---------------------|------------------------------|--|
| EAN                 | 4041338804669                |  |
| Gender              | Men                          |  |
| Brand               | Zeppelin                     |  |
| Collection          | LZ129 Hindenburg Quarz 40 mm |  |
| Warranty [years]    | 2                            |  |

| PRODUCT EXECUTION             |                               |
|-------------------------------|-------------------------------|
| Display Type                  | Analogue                      |
| Movement type                 | Quartz (Battery)              |
| Movement Name                 | Swiss Made / F06.111 / ETA    |
| Functions                     | Date / Hour / Second / Minute |
| MEASURES                      |                               |
| Case width [mm]               | 40                            |
| Case thickness [mm]           | 8                             |
| Lug width [mm]                | 20                            |
| Max. wrist circumference [mm] | 220                           |

| MATERIAL & COLOUR  |                                  |
|--------------------|----------------------------------|
| Strap Material     | Stainless steel                  |
| Strap Colour       | Silver                           |
| Case Material      | Stainless steel                  |
| Case Colour        | Silver                           |
| Case Surface       | Polished                         |
| Colour of the dial | Blue                             |
| Glass              | Mineral glass                    |
|                    |                                  |
| DETAILS            |                                  |
| Bezel              | Fixed                            |
| Case Bottom        | Stainless steel bottom (pressed) |
| Clasp              | Clip clasp                       |
| Water resistant    | 5 ATM                            |