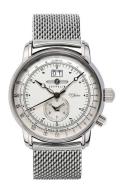

| PRODUCT INFORMATION |                    |  |
|---------------------|--------------------|--|
| EAN                 | 4041338764062      |  |
| Gender              | Men                |  |
| Brand               | Zeppelin           |  |
| Collection          | 100 Jahre Zeppelin |  |
| Warranty [years]    | 2                  |  |

| PRODUCT EXECUTION |                                                  |
|-------------------|--------------------------------------------------|
| Display Type      | Analogue                                         |
| Movement type     | Quartz (Battery)                                 |
| Functions         | Minute / Date / Second time zone / Hour / Second |

| MEASURES                      |     |
|-------------------------------|-----|
| Case width [mm]               | 43  |
| Case thickness [mm]           | 12  |
| Lug width [mm]                | 22  |
| Max. wrist circumference [mm] | 200 |

| MATERIAL & COLOUR  |                   |
|--------------------|-------------------|
| Strap Material     | Stainless steel   |
| Strap Colour       | Silver            |
| Case Material      | Stainless steel   |
| Case Colour        | Silver            |
| Case Surface       | Polished / Matted |
| Colour of the dial | White             |
| Glass              | Mineral glass     |
|                    |                   |
| DETAIL C           |                   |

| DETAILS         |                                  |
|-----------------|----------------------------------|
| Bezel           | Fixed                            |
| Case Bottom     | Stainless steel bottom (screwed) |
| Clasp           | Folding clasp                    |
| Water resistant | 5 ATM                            |