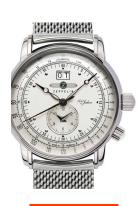

| PRODUCT INFORMATION |                    |  |
|---------------------|--------------------|--|
| EAN                 | 4041338764062      |  |
| Gender              | Men                |  |
| Brand               | Zeppelin           |  |
| Collection          | 100 Jahre Zeppelin |  |
| Warranty [years]    | 2                  |  |

| PRODUCT EXECUTION |                                                  |
|-------------------|--------------------------------------------------|
| Display Type      | Analogue                                         |
| Movement type     | Quartz (Battery)                                 |
| Functions         | Minute / Date / Second time zone / Hour / Second |

| MEASURES                      |     |
|-------------------------------|-----|
| Case width [mm]               | 43  |
| Case thickness [mm]           | 12  |
| Lug width [mm]                | 22  |
| Max. wrist circumference [mm] | 200 |

| MATERIAL & COLOUR  |                   |
|--------------------|-------------------|
| Strap Material     | Stainless steel   |
| Strap Colour       | Silver            |
| Case Material      | Stainless steel   |
| Case Colour        | Silver            |
| Case Surface       | Polished / Matted |
| Colour of the dial | White             |
| Glass              | Mineral glass     |
|                    |                   |
| DETAIL C           |                   |

| DETAILS         |                                  |
|-----------------|----------------------------------|
| Bezel           | Fixed                            |
| Case Bottom     | Stainless steel bottom (screwed) |
| Clasp           | Folding clasp                    |
| Water resistant | 5 ATM                            |