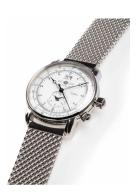

| PRODUCT INFORMATION |                    |  |
|---------------------|--------------------|--|
| EAN                 | 4041338764062      |  |
| Gender              | Men                |  |
| Brand               | Zeppelin           |  |
| Collection          | 100 Jahre Zeppelin |  |
| Warranty [years]    | 2                  |  |

| PRODUCT EXECUTION |                                                  |
|-------------------|--------------------------------------------------|
| Display Type      | Analogue                                         |
| Movement type     | Quartz (Battery)                                 |
| Functions         | Minute / Date / Second time zone / Hour / Second |

| MEASURES                      |     |
|-------------------------------|-----|
| Case width [mm]               | 43  |
| Case thickness [mm]           | 12  |
| Lug width [mm]                | 22  |
| Max. wrist circumference [mm] | 200 |

| MATERIAL & COLOUR  |                   |
|--------------------|-------------------|
| Strap Material     | Stainless steel   |
| Strap Colour       | Silver            |
| Case Material      | Stainless steel   |
| Case Colour        | Silver            |
| Case Surface       | Polished / Matted |
| Colour of the dial | White             |
| Glass              | Mineral glass     |
|                    |                   |
| DETAIL C           |                   |

| DETAILS         |                                  |
|-----------------|----------------------------------|
| Bezel           | Fixed                            |
| Case Bottom     | Stainless steel bottom (screwed) |
| Clasp           | Folding clasp                    |
| Water resistant | 5 ATM                            |