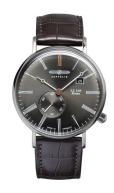

## Zeppelin men's watch 7134-2 Specifications

**BUY NOW** 

This document contains all the specifications for the Zeppelin LZ120 Rome Quarz - 7134-2 men's watch. We at the DIALANDO® watch store offer a large selection of authentic watches from the best watch brands in the world. https://www.dialando.ro/

Water resistant

| PRODUCT INFORMATION |                          |
|---------------------|--------------------------|
| EAN                 | 4041338713428            |
| Gender              | Men                      |
| Brand               | Zeppelin                 |
| Collection          | LZ120 Rome Quarz - 41 mm |
| Warranty [years]    | 2                        |

| PRODUCT EXECUTION                   |                               |
|-------------------------------------|-------------------------------|
| Display Type                        | Analogue                      |
| Movement type                       | Quartz (Battery)              |
| Movement Name                       | Swiss Made / Ronda / 6004.D   |
| Functions                           | Date / Hour / Second / Minute |
| MEASURES                            |                               |
| Case width [mm]                     | 41                            |
|                                     |                               |
| Case thickness [mm]                 | 9                             |
| Case thickness [mm]  Lug width [mm] | 9 20                          |

| MATERIAL & COLOUR  |                                  |
|--------------------|----------------------------------|
| Strap Material     | Real leather                     |
| Strap Colour       | Grey                             |
| Case Material      | Stainless steel                  |
| Case Colour        | Silver                           |
| Case Surface       | Polished                         |
| Colour of the dial | Grey                             |
| Glass              | Mineral glass                    |
| DETAILS            |                                  |
| Bezel              | Fixed                            |
| Case Bottom        | Stainless steel bottom (screwed) |
| Clasp              | Pin buckle                       |