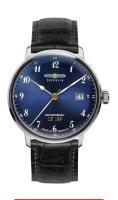

## Zeppelin men's watch 7046-3 Specifications

**BUY NOW** 

This document contains all the specifications for the Zeppelin 7046-3 men's watch. We at the DIALANDO® watch store offer a large selection of authentic watches from the best watch brands in the world.

https://www.dialando.ro/

| PRODUCT INFORMATION |                              |
|---------------------|------------------------------|
| EAN                 | 4041338704631                |
| Gender              | Men                          |
| Brand               | Zeppelin                     |
| Collection          | LZ129 Hindenburg Quarz 40 mm |
| Warranty [years]    | 2                            |

| PRODUCT EXECUTION         |                               |
|---------------------------|-------------------------------|
| Display Type              | Analogue                      |
| Movement type             | Quartz (Battery)              |
| Movement Name             | 515 / Swiss Made / Ronda      |
| Functions                 | Hour / Second / Minute / Date |
|                           |                               |
|                           |                               |
| MEASURES                  |                               |
| MEASURES  Case width [mm] | 40                            |
|                           | 40<br>9                       |
| Case width [mm]           | •                             |

| MATERIAL & COLOUR  |                                  |
|--------------------|----------------------------------|
| Strap Material     | Real leather                     |
| Strap Colour       | Blue                             |
| Case Material      | Stainless steel                  |
| Case Colour        | Silver                           |
| Case Surface       | Polished                         |
| Colour of the dial | Blue                             |
| Glass              | Mineral glass                    |
|                    |                                  |
| DETAILS            |                                  |
| Bezel              | Fixed                            |
| Case Bottom        | Stainless steel bottom (screwed) |
| Clasp              | Pin buckle                       |
| Water resistant    | 3 ATM                            |