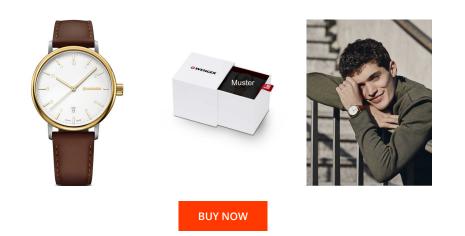

## **DIALANDO**<sup>®</sup>

Wenger men's watch 01.1731.118 Specifications

This document contains all the specifications for the Wenger Urban Classic 01.1731.118 men's watch. We at the DIALANDO<sup>®</sup> watch store offer a large selection of authentic watches from the best watch brands in the world. https://www.dialando.ro/

| MATERIAL & COLOUR    |                                           |
|----------------------|-------------------------------------------|
| Strap Material       | Real leather                              |
| Strap Colour         | Brown                                     |
| Case Material        | Stainless steel                           |
| Case Colour          | Silver                                    |
| Case Surface         | Matted / Polished                         |
| Colour of the dial   | White                                     |
| Glass                | Mineral glass with sapphire coating       |
|                      |                                           |
| DETAILS              |                                           |
| DETAILS<br>Bezel     | Fixed                                     |
|                      | Fixed<br>Stainless steel bottom (screwed) |
| Bezel                |                                           |
| Bezel<br>Case Bottom | Stainless steel bottom (screwed)          |