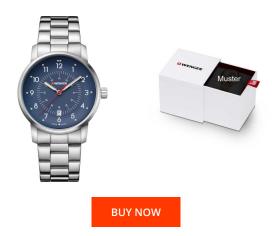

## Wenger men's watch 01.1641.118 Specifications

This document contains all the specifications for the Wenger Avenue 01.1641.118 men's watch. We at the DIALANDO® watch store offer a large selection of authentic watches from the best watch brands in the world.

| MEASURES            |    |
|---------------------|----|
| Case width [mm]     | 42 |
| Case thickness [mm] | 10 |

| MATERIAL & COLOUR  |                                                     |
|--------------------|-----------------------------------------------------|
| Strap Material     | Stainless steel                                     |
| Strap Colour       | Silver                                              |
| Case Material      | Stainless steel                                     |
| Case Colour        | Silver                                              |
| Case Surface       | Matted                                              |
| Colour of the dial | Blue                                                |
| Glass              | Mineral glass with sapphire coating / Mineral glass |