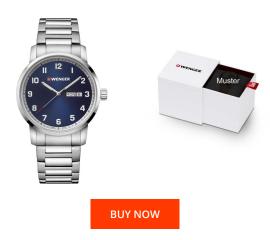

## Wenger men's watch 01.1541.121 Specifications

This document contains all the specifications for the Wenger Attitude 01.1541.121 men's watch. We at the DIALANDO® watch store offer a large selection of authentic watches from the best watch brands in the world. https://www.dialando.ro/

| MEASURES            |    |  |  |
|---------------------|----|--|--|
| Case width [mm]     | 42 |  |  |
| Case thickness [mm] | 10 |  |  |

| MATERIAL & COLOUR  |                                                     |
|--------------------|-----------------------------------------------------|
| Strap Material     | Stainless steel                                     |
| Strap Colour       | Silver                                              |
| Case Material      | Stainless steel                                     |
| Case Colour        | Silver                                              |
| Case Surface       | Matted / Polished                                   |
| Colour of the dial | Blue                                                |
| Glass              | Mineral glass with sapphire coating / Mineral glass |
|                    |                                                     |