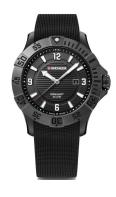

## Wenger men's watch 01.0641.134 Specifications

**BUY NOW** 

This document contains all the specifications for the Wenger Seaforce Diver 200M - 01.0641.134 men's watch. We at the DIALANDO® watch store offer a large selection of authentic watches from the best watch brands in the world.

| PRODUCT EXECUTION |                               |
|-------------------|-------------------------------|
| Display Type      | Analogue                      |
| Movement type     | Quartz (Battery)              |
| Movement Name     | 515 / Ronda                   |
| Functions         | Date / Minute / Second / Hour |

| MEASURES                      |     |
|-------------------------------|-----|
| Case width [mm]               | 43  |
| Case thickness [mm]           | 12  |
| Lug width [mm]                | 22  |
| Max. wrist circumference [mm] | 210 |

| MATERIAL & COLOUR  |                                     |
|--------------------|-------------------------------------|
| Strap Material     | Silicone                            |
| Strap Colour       | Black                               |
| Case Material      | Stainless steel                     |
| Case Colour        | Black                               |
| Case Surface       | Matted                              |
| Colour of the dial | Black                               |
| Glass              | Mineral glass with sapphire coating |

| DETAILS         |                                   |
|-----------------|-----------------------------------|
| Bezel           | Rotatable / Left side             |
| Case Bottom     | Stainless steel bottom (screwed)  |
| Crown           | Screwed                           |
| Clasp           | Pin buckle                        |
| Lighting        | Luminous indexes / Luminous hands |
| Water resistant | 20 ATM                            |