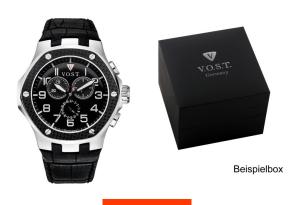

## **DIALANDO**°

V.O.S.T. Germany men's watch V100.008.CS.SC.L.B Specifications

**BUY NOW** 

This document contains all the specifications for the V.O.S.T Germany Steel Chrono Leather V100 V100.008.CS.SC.L.B men's watch. We at the DIALANDO® watch store offer a large selection of authentic watches from the best watch brands in the world.

| MATERIAL & COLOUR  |                 |
|--------------------|-----------------|
| Strap Material     | Real leather    |
| Strap Colour       | Black           |
| Case Material      | Stainless steel |
| Case Colour        | Silver / Black  |
| Case Surface       | Matted          |
| Colour of the dial | Black           |
| Glass              | Sapphire glass  |