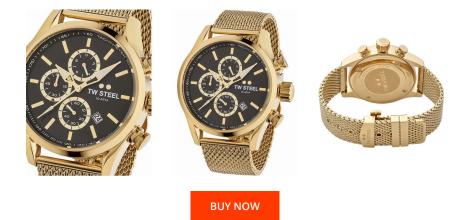

## **DIALANDO**<sup>®</sup>

TW Steel men's watch VS87 Specifications

This document contains all the specifications for the TW-Steel Volante Chrono VS87 men's watch. We at the DIALANDO<sup>®</sup> watch store offer a large selection of authentic watches from the best watch brands in the world. https://www.dialando.ro/

| PRODUCT INFORMATION |               |
|---------------------|---------------|
| EAN                 | 8720039110441 |
| Gender              | Men           |
| Warranty [years]    | 2             |

| MATERIAL & COLOUR             |                                                     |  |
|-------------------------------|-----------------------------------------------------|--|
| Strap Material                | Stainless steel                                     |  |
| Strap Colour                  | Gold                                                |  |
| Case Material                 | Stainless steel                                     |  |
| Case Colour                   | Gold                                                |  |
| Case Surface                  | Polished                                            |  |
| Colour of the dial            | Black                                               |  |
| Glass                         | Mineral glass with sapphire coating / Mineral glass |  |
|                               |                                                     |  |
| DETAILS                       |                                                     |  |
| DETAILS<br>Bezel              | Fixed                                               |  |
|                               | Fixed<br>Stainless steel bottom / Screwed           |  |
| Bezel                         |                                                     |  |
| Bezel<br>Case Bottom          | Stainless steel bottom / Screwed                    |  |
| Bezel<br>Case Bottom<br>Crown | Stainless steel bottom / Screwed                    |  |

| Functions | Date / Chronograph / Second / Minute / Hour |
|-----------|---------------------------------------------|
|           |                                             |

Analogue

Quartz (Battery)

| MEASURES            |    |
|---------------------|----|
| Case width [mm]     | 48 |
| Case thickness [mm] | 16 |

PRODUCT EXECUTION

Display Type

Movement type