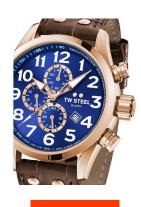

https://www.dialando.ro/

| PRODUCT INFORMATION |               |  |
|---------------------|---------------|--|
| EAN                 | 8718836368615 |  |
| Gender              | Men           |  |
| Brand               | TW Steel      |  |
| Collection          | Volante 45 mm |  |
| Warranty [years]    | 2             |  |

| PRODUCT EXECUTION |                                             |
|-------------------|---------------------------------------------|
| Display Type      | Analogue                                    |
| Movement type     | Quartz (Battery)                            |
| Functions         | Date / Chronograph / Hour / Second / Minute |

| MEASURES                      |     |
|-------------------------------|-----|
| Case width [mm]               | 45  |
| Case thickness [mm]           | 15  |
| Lug width [mm]                | 22  |
| Max. wrist circumference [mm] | 220 |

| MATERIAL & COLOUR  |                   |
|--------------------|-------------------|
| Strap Material     | Real leather      |
| Strap Colour       | Brown             |
| Case Material      | Stainless steel   |
| Case Colour        | Rose gold         |
| Case Surface       | Polished / Matted |
| Colour of the dial | Blue              |
| Glass              | Mineral glass     |

| DETAILS         |                                  |
|-----------------|----------------------------------|
| Bezel           | Fixed                            |
| Case Bottom     | Stainless steel bottom (screwed) |
| Crown           | Screwed                          |
| Clasp           | Pin buckle                       |
| Lighting        | Luminous hands                   |
| Water resistant | 10 ATM                           |