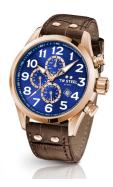

https://www.dialando.ro/

| PRODUCT INFORMATION |               |  |
|---------------------|---------------|--|
| EAN                 | 8718836368615 |  |
| Gender              | Men           |  |
| Brand               | TW Steel      |  |
| Collection          | Volante 45 mm |  |
| Warranty [years]    | 2             |  |

| PRODUCT EXECUTION |                                             |
|-------------------|---------------------------------------------|
| Display Type      | Analogue                                    |
| Movement type     | Quartz (Battery)                            |
| Functions         | Date / Chronograph / Hour / Second / Minute |

| MEASURES                      |     |
|-------------------------------|-----|
| Case width [mm]               | 45  |
| Case thickness [mm]           | 15  |
| Lug width [mm]                | 22  |
| Max. wrist circumference [mm] | 220 |

| MATERIAL & COLOUR  |                   |
|--------------------|-------------------|
| Strap Material     | Real leather      |
| Strap Colour       | Brown             |
| Case Material      | Stainless steel   |
| Case Colour        | Rose gold         |
| Case Surface       | Polished / Matted |
| Colour of the dial | Blue              |
| Glass              | Mineral glass     |

| DETAILS         |                                  |
|-----------------|----------------------------------|
| Bezel           | Fixed                            |
| Case Bottom     | Stainless steel bottom (screwed) |
| Crown           | Screwed                          |
| Clasp           | Pin buckle                       |
| Lighting        | Luminous hands                   |
| Water resistant | 10 ATM                           |