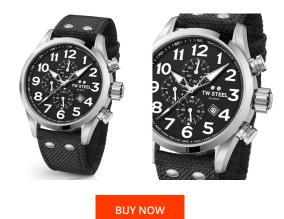

## **DIALANDO**<sup>®</sup>

TW Steel men's watch VS3 Specifications

This document contains all the specifications for the TW-Steel Volante VS3 men's watch. We at the DIALANDO<sup>®</sup> watch store offer a large selection of authentic watches from the best watch brands in the world. https://www.dialando.ro/

| PRODUCT INFORMATION |               |  |
|---------------------|---------------|--|
| EAN                 | 8718836366444 |  |
| Gender              | Men           |  |
| Brand               | TW Steel      |  |
| Collection          | Volante 45 mm |  |
| Warranty [years]    | 2             |  |

| PRODUCT EXECUTION |                                             |
|-------------------|---------------------------------------------|
| Display Type      | Analogue                                    |
| Movement type     | Quartz (Battery)                            |
| Functions         | Date / Chronograph / Hour / Second / Minute |

| MATERIAL & COLOUR             |                                             |
|-------------------------------|---------------------------------------------|
| Strap Material                | Textile                                     |
| Strap Colour                  | Black                                       |
| Case Material                 | Stainless steel                             |
| Case Colour                   | Silver                                      |
| Case Surface                  | Polished / Matted                           |
| Colour of the dial            | Black                                       |
| Glass                         | Mineral glass                               |
|                               |                                             |
|                               |                                             |
| DETAILS                       |                                             |
| DETAILS<br>Bezel              | Fixed                                       |
|                               | Fixed<br>Stainless steel bottom (screwed)   |
| Bezel                         |                                             |
| Bezel<br>Case Bottom          | Stainless steel bottom (screwed)            |
| Bezel<br>Case Bottom<br>Crown | Stainless steel bottom (screwed)<br>Screwed |