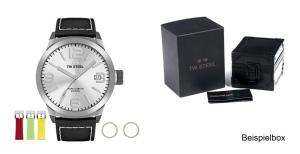

## TW Steel men's watch TWMC24 Specifications

**BUY NOW** 

This document contains all the specifications for the TW-Steel TWMC24 men's watch. We at the DIALANDO® watch store offer a large selection of authentic watches from the best watch brands in the world.

| MATERIAL & COLOUR  |                                  |
|--------------------|----------------------------------|
| Strap Material     | Silicone                         |
| Strap Colour       | Black                            |
| Case Material      | Stainless steel                  |
| Case Colour        | Silver                           |
| Case Surface       | Matted                           |
| Colour of the dial | Silver                           |
| Stone type         | Zirconia                         |
| Glass              | Mineral glass                    |
|                    |                                  |
| DETAILS            |                                  |
| Bezel              | Fixed                            |
| Case Bottom        | Stainless steel bottom (screwed) |
| Clasp              | Pin buckle                       |
| Water resistant    | 5 ATM                            |
|                    |                                  |