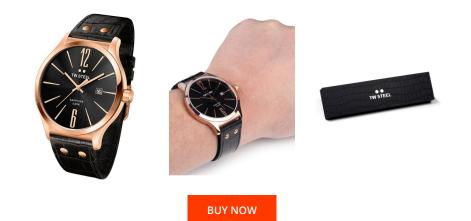

| PRODUCT INFORMATION |                |
|---------------------|----------------|
| EAN                 | 4046261703829  |
| Gender              | Men            |
| Brand               | TW Steel       |
| Collection          | Slim Line 45mm |
| Warranty [years]    | 2              |

Analogue Quartz (Battery)

| MATERIAL & COLOUR    |                                                |
|----------------------|------------------------------------------------|
| Strap Material       | Real leather                                   |
| Strap Colour         | Black                                          |
| Case Material        | Stainless steel                                |
| Case Colour          | Rose gold                                      |
| Case Surface         | Polished / Matted                              |
| Colour of the dial   | Black                                          |
| Glass                | Sapphire glass                                 |
| DETAILS              |                                                |
| Bezel                | Fixed                                          |
|                      |                                                |
| Case Bottom          | Stainless steel bottom (screwed)               |
| Case Bottom<br>Clasp | Stainless steel bottom (screwed)<br>Pin buckle |

## MEASURES

Functions

Display Type

Movement type

PRODUCT EXECUTION

| Case width [mm]                  | 45  |
|----------------------------------|-----|
| Case thickness [mm]              | 9   |
| Lug width [mm]                   | 22  |
| Max. wrist<br>circumference [mm] | 220 |