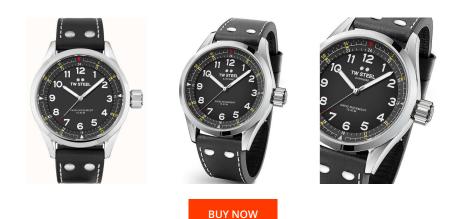

Water resistant

| PRODUCT INFORMATION |               |
|---------------------|---------------|
| EAN                 | 8720039110632 |
| Gender              | Men           |
|                     |               |

| MATERIAL & COLOUR  |                                          |
|--------------------|------------------------------------------|
| Strap Material     | Calf leather                             |
| Strap Colour       | Black                                    |
| Case Material      | Stainless steel                          |
| Case Colour        | Silver                                   |
| Case Surface       | Polished                                 |
| Colour of the dial | Black                                    |
| Glass              | Anti-reflective coating / Sapphire glass |
| DETAILS            |                                          |
| Bezel              | Fixed                                    |
| Case Bottom        | Stainless steel bottom / Screwed         |
| Crown              | Screwed                                  |
| Clasp              | Buckle                                   |
| Lighting           | Luminous hands                           |

10 ATM

| PRODUCT EXECUTION |                        |
|-------------------|------------------------|
| Display Type      | Analogue               |
| Movement type     | Quartz (Battery)       |
| Movement Name     | Ronda / 513            |
| Functions         | Second / Minute / Hour |