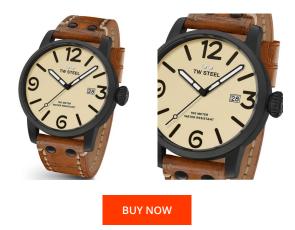

| MATERIAL & COLOUR  |                                  |
|--------------------|----------------------------------|
| Strap Material     | Real leather                     |
| Strap Colour       | Brown                            |
| Case Material      | Stainless steel                  |
| Case Colour        | Black                            |
| Case Surface       | Matted                           |
| Colour of the dial | Beige                            |
| Glass              | Mineral glass                    |
|                    |                                  |
| DETAILS            |                                  |
| Bezel              | Fixed                            |
| Case Bottom        | Stainless steel bottom (screwed) |
| Crown              | Screwed                          |
| Clasp              | Pin buckle                       |

## PRODUCT EXECUTION

| Display Type  | Analogue                      |
|---------------|-------------------------------|
| Movement type | Quartz (Battery)              |
| Movement Name | Miyota                        |
| Functions     | Hour / Second / Minute / Date |

| WEASURES                         |     |
|----------------------------------|-----|
| Case width [mm]                  | 45  |
| Case thickness [mm]              | 14  |
| Lug width [mm]                   | 24  |
| Max. wrist<br>circumference [mm] | 230 |