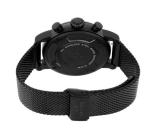

| Strap Material     | Stainless steel                                     |
|--------------------|-----------------------------------------------------|
| Strap Colour       | Black                                               |
| Case Material      | Stainless steel                                     |
| Case Colour        | Black                                               |
| Case Surface       | Matted                                              |
| Colour of the dial | Black                                               |
| Glass              | Mineral glass with sapphire coating / Mineral glass |

| DETAILS         |                                  |
|-----------------|----------------------------------|
| Bezel           | Fixed                            |
| Case Bottom     | Screwed / Stainless steel bottom |
| Crown           | Screwed                          |
| Clasp           | Buckle                           |
| Water resistant | 10 ATM                           |