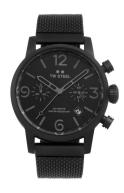

https://www.dialando.ro/

MATERIAL & COLOUR

| PRODUCT INFORMATION |               |  |
|---------------------|---------------|--|
| EAN                 | 8718836368417 |  |
| Gender              | Men           |  |
| Warranty [years]    | 2             |  |

| Strap Material     | Stainless steel                                     |
|--------------------|-----------------------------------------------------|
| Strap Colour       | Black                                               |
| Case Material      | Stainless steel                                     |
| Case Colour        | Black                                               |
| Case Surface       | Matted                                              |
| Colour of the dial | Black                                               |
| Glass              | Mineral glass with sapphire coating / Mineral glass |

| PRODUCT EXECUTION |                                             |  |
|-------------------|---------------------------------------------|--|
| Display Type      | Analogue                                    |  |
| Movement type     | Quartz (Battery)                            |  |
| Movement Name     | 6S21 / Miyota                               |  |
| Functions         | Hour / Date / Chronograph / Second / Minute |  |

| DETAILS         |                                  |
|-----------------|----------------------------------|
| Bezel           | Fixed                            |
| Case Bottom     | Screwed / Stainless steel bottom |
| Crown           | Screwed                          |
| Clasp           | Buckle                           |
| Water resistant | 10 ATM                           |

| MEASURES            |    |
|---------------------|----|
| Case width [mm]     | 45 |
| Case thickness [mm] | 14 |