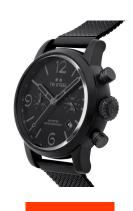

https://www.dialando.ro/

MATERIAL & COLOUR

| PRODUCT INFORMATION |               |  |
|---------------------|---------------|--|
| EAN                 | 8718836368417 |  |
| Gender              | Men           |  |
| Warranty [years]    | 2             |  |

| Strap Material     | Stainless steel                                     |
|--------------------|-----------------------------------------------------|
| Strap Colour       | Black                                               |
| Case Material      | Stainless steel                                     |
| Case Colour        | Black                                               |
| Case Surface       | Matted                                              |
| Colour of the dial | Black                                               |
| Glass              | Mineral glass with sapphire coating / Mineral glass |

| PRODUCT EXECUTION |                                             |  |
|-------------------|---------------------------------------------|--|
| Display Type      | Analogue                                    |  |
| Movement type     | Quartz (Battery)                            |  |
| Movement Name     | 6S21 / Miyota                               |  |
| Functions         | Hour / Date / Chronograph / Second / Minute |  |

| DETAILS         |                                  |
|-----------------|----------------------------------|
| Bezel           | Fixed                            |
| Case Bottom     | Screwed / Stainless steel bottom |
| Crown           | Screwed                          |
| Clasp           | Buckle                           |
| Water resistant | 10 ATM                           |

| MEASURES            |    |
|---------------------|----|
| Case width [mm]     | 45 |
| Case thickness [mm] | 14 |