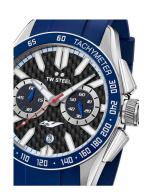

https://www.dialando.ro/

| PRODUCT INFORMATION |                            |
|---------------------|----------------------------|
| EAN                 | 8718836364242              |
| Gender              | Men                        |
| Brand               | TW Steel                   |
| Collection          | Yamaha Factory Racing 46mm |
| Warranty [vears]    | 2                          |

| PRODUCT EXECUTION |                                             |
|-------------------|---------------------------------------------|
| Display Type      | Analogue                                    |
| Movement type     | Quartz (Battery)                            |
| Movement Name     | Miyota                                      |
| Functions         | Chronograph / Date / Hour / Minute / Second |

| MEASURES                      |     |
|-------------------------------|-----|
| Case width [mm]               | 46  |
| Case thickness [mm]           | 14  |
| Lug width [mm]                | 24  |
| Max. wrist circumference [mm] | 210 |

| MATERIAL & COLOUR  |                   |
|--------------------|-------------------|
| Strap Material     | Silicone          |
| Strap Colour       | Blue              |
| Case Material      | Stainless steel   |
| Case Colour        | Silver            |
| Case Surface       | Polished / Matted |
| Colour of the dial | Black             |
| Glass              | Mineral glass     |

| DETAILS         |                                  |
|-----------------|----------------------------------|
| Bezel           | Fixed                            |
| Case Bottom     | Stainless steel bottom (screwed) |
| Crown           | Screwed                          |
| Clasp           | Pin buckle                       |
| Lighting        | Luminous hands                   |
| Water resistant | 10 ATM                           |