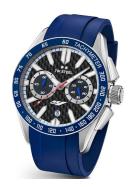

https://www.dialando.ro/

| PRODUCT INFORMATION |                            |
|---------------------|----------------------------|
| EAN                 | 8718836364242              |
| Gender              | Men                        |
| Brand               | TW Steel                   |
| Collection          | Yamaha Factory Racing 46mm |
| Warranty [vears]    | 2                          |

| PRODUCT EXECUTION |                                             |
|-------------------|---------------------------------------------|
| Display Type      | Analogue                                    |
| Movement type     | Quartz (Battery)                            |
| Movement Name     | Miyota                                      |
| Functions         | Chronograph / Date / Hour / Minute / Second |

| MEASURES                      |     |
|-------------------------------|-----|
| Case width [mm]               | 46  |
| Case thickness [mm]           | 14  |
| Lug width [mm]                | 24  |
| Max. wrist circumference [mm] | 210 |

| MATERIAL & COLOUR  |                   |
|--------------------|-------------------|
| Strap Material     | Silicone          |
| Strap Colour       | Blue              |
| Case Material      | Stainless steel   |
| Case Colour        | Silver            |
| Case Surface       | Polished / Matted |
| Colour of the dial | Black             |
| Glass              | Mineral glass     |

| DETAILS         |                                  |
|-----------------|----------------------------------|
| Bezel           | Fixed                            |
| Case Bottom     | Stainless steel bottom (screwed) |
| Crown           | Screwed                          |
| Clasp           | Pin buckle                       |
| Lighting        | Luminous hands                   |
| Water resistant | 10 ATM                           |