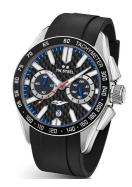

https://www.dialando.ro/

| PRODUCT INFORMATION |                            |  |
|---------------------|----------------------------|--|
| EAN                 | 8718836364211              |  |
| Gender              | Men                        |  |
| Brand               | TW Steel                   |  |
| Collection          | Yamaha Factory Racing 42mm |  |
| Warranty [vears]    | 2                          |  |

| PRODUCT EXECUTION |                                             |
|-------------------|---------------------------------------------|
| Display Type      | Analogue                                    |
| Movement type     | Quartz (Battery)                            |
| Movement Name     | Miyota                                      |
| Functions         | Hour / Second / Minute / Date / Chronograph |

| MEASURES                      |     |
|-------------------------------|-----|
| Case width [mm]               | 42  |
| Case thickness [mm]           | 14  |
| Lug width [mm]                | 22  |
| Max. wrist circumference [mm] | 210 |

| MATERIAL & COLOUR  |                   |
|--------------------|-------------------|
| Strap Material     | Silicone          |
| Strap Colour       | Black             |
| Case Material      | Stainless steel   |
| Case Colour        | Silver            |
| Case Surface       | Polished / Matted |
| Colour of the dial | Black             |
| Glass              | Mineral glass     |

| DETAILS         |                                  |
|-----------------|----------------------------------|
| Bezel           | Fixed                            |
| Case Bottom     | Stainless steel bottom (screwed) |
| Crown           | Screwed                          |
| Clasp           | Pin buckle                       |
| Lighting        | Luminous hands                   |
| Water resistant | 10 ATM                           |