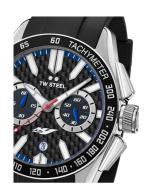

https://www.dialando.ro/

| PRODUCT INFORMATION |                            |  |
|---------------------|----------------------------|--|
| EAN                 | 8718836364211              |  |
| Gender              | Men                        |  |
| Brand               | TW Steel                   |  |
| Collection          | Yamaha Factory Racing 42mm |  |
| Warranty [vears]    | 2                          |  |

| PRODUCT EXECUTION |                                             |
|-------------------|---------------------------------------------|
| Display Type      | Analogue                                    |
| Movement type     | Quartz (Battery)                            |
| Movement Name     | Miyota                                      |
| Functions         | Hour / Second / Minute / Date / Chronograph |

| MEASURES                      |     |
|-------------------------------|-----|
| Case width [mm]               | 42  |
| Case thickness [mm]           | 14  |
| Lug width [mm]                | 22  |
| Max. wrist circumference [mm] | 210 |

| MATERIAL & COLOUR  |                   |
|--------------------|-------------------|
| Strap Material     | Silicone          |
| Strap Colour       | Black             |
| Case Material      | Stainless steel   |
| Case Colour        | Silver            |
| Case Surface       | Polished / Matted |
| Colour of the dial | Black             |
| Glass              | Mineral glass     |

| DETAILS         |                                  |
|-----------------|----------------------------------|
| Bezel           | Fixed                            |
| Case Bottom     | Stainless steel bottom (screwed) |
| Crown           | Screwed                          |
| Clasp           | Pin buckle                       |
| Lighting        | Luminous hands                   |
| Water resistant | 10 ATM                           |