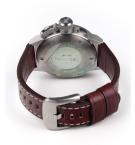

| MEASURES            |    |  |  |
|---------------------|----|--|--|
| Case width [mm]     | 45 |  |  |
| Case thickness [mm] | 15 |  |  |

| MATERIAL & COLOUR  |                                |
|--------------------|--------------------------------|
| Strap Material     | Calf leather                   |
| Strap Colour       | Brown                          |
| Case Material      | Stainless steel                |
| Case Colour        | Silver                         |
| Case Surface       | Matted                         |
| Colour of the dial | Black                          |
| Glass              | Mineral glass / Hardened glass |
|                    |                                |
| DETAILS            |                                |
| 6 1                | F: 1                           |

| DETAILS         |                                   |
|-----------------|-----------------------------------|
| Bezel           | Fixed                             |
| Case Bottom     | Stainless steel bottom / Screwed  |
| Clasp           | Buckle                            |
| Lighting        | Luminous indexes / Luminous hands |
| Water resistant | 10 ATM                            |