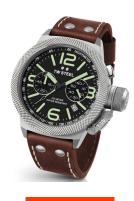

## TW Steel men's watch CS23 Specifications

**BUY NOW** 

This document contains all the specifications for the TW-Steel Canteen Leather Chrono CS23 men's watch. We at the DIALANDO® watch store offer a large selection of authentic watches from the best watch brands in the world.

| PRODUCT EXECUTION |                                             |
|-------------------|---------------------------------------------|
| Display Type      | Analogue                                    |
| Movement type     | Quartz (Battery)                            |
| Movement Name     | 2415 / Miyota                               |
| Functions         | Date / Chronograph / Second / Minute / Hour |

| MEASURES            |    |  |  |
|---------------------|----|--|--|
| Case width [mm]     | 45 |  |  |
| Case thickness [mm] | 15 |  |  |

| MATERIAL & COLOUR  |                                |
|--------------------|--------------------------------|
| Strap Material     | Calf leather                   |
| Strap Colour       | Brown                          |
| Case Material      | Stainless steel                |
| Case Colour        | Silver                         |
| Case Surface       | Matted                         |
| Colour of the dial | Black                          |
| Glass              | Mineral glass / Hardened glass |
|                    |                                |
| DETAILS            |                                |
| 6 1                | F: 1                           |

| DETAILS         |                                   |
|-----------------|-----------------------------------|
| Bezel           | Fixed                             |
| Case Bottom     | Stainless steel bottom / Screwed  |
| Clasp           | Buckle                            |
| Lighting        | Luminous indexes / Luminous hands |
| Water resistant | 10 ATM                            |