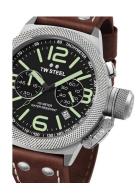

## TW Steel men's watch CS23 Specifications

**BUY NOW** 

This document contains all the specifications for the TW-Steel Canteen Leather Chrono CS23 men's watch. We at the DIALANDO® watch store offer a large selection of authentic watches from the best watch brands in the world.

| PRODUCT EXECUTION |                                             |
|-------------------|---------------------------------------------|
| Display Type      | Analogue                                    |
| Movement type     | Quartz (Battery)                            |
| Movement Name     | 2415 / Miyota                               |
| Functions         | Date / Chronograph / Second / Minute / Hour |

| MEASURES            |    |  |  |
|---------------------|----|--|--|
| Case width [mm]     | 45 |  |  |
| Case thickness [mm] | 15 |  |  |

| MATERIAL & COLOUR  |                                |
|--------------------|--------------------------------|
| Strap Material     | Calf leather                   |
| Strap Colour       | Brown                          |
| Case Material      | Stainless steel                |
| Case Colour        | Silver                         |
| Case Surface       | Matted                         |
| Colour of the dial | Black                          |
| Glass              | Mineral glass / Hardened glass |
|                    |                                |
| DETAILS            |                                |
| 6 1                | F: 1                           |

| DETAILS         |                                   |
|-----------------|-----------------------------------|
| Bezel           | Fixed                             |
| Case Bottom     | Stainless steel bottom / Screwed  |
| Clasp           | Buckle                            |
| Lighting        | Luminous indexes / Luminous hands |
| Water resistant | 10 ATM                            |