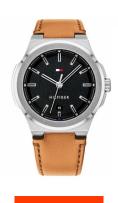

## Tommy Hilfiger men's watch TH1791650 Specifications

**BUY NOW** 

This document contains all the specifications for the Tommy Hilfiger Princeton TH1791650 men's watch. We at the DIALANDO® watch store offer a large selection of authentic watches from the best watch brands in the world. https://www.dialando.ro/

| PRODUCT INFORMATION | N                             |
|---------------------|-------------------------------|
| EAN                 | 7613272358347                 |
| Gender              | Men                           |
| Brand               | Tommy Hilfiger                |
| Collection          | Princeton                     |
| Warranty [years]    | 2                             |
| PRODUCT EXECUTION   |                               |
| Display Type        | Analogue                      |
| Movement type       | Quartz (Battery)              |
| Functions           | Date / Hour / Minute / Second |
| MEASURES            |                               |
|                     |                               |

| MATERIAL & COLOUR  |                 |
|--------------------|-----------------|
| Strap Material     | Real leather    |
| Strap Colour       | Brown           |
| Case Material      | Stainless steel |
| Colour of the dial | Black           |
| Glass              | Mineral glass   |
|                    |                 |
| DETAILS            |                 |
| Clasp              | Pin buckle      |