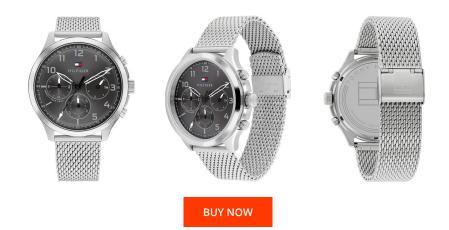

| PRODUCT INFORMATION |               | MATERIAL & COLOUR |                |                   |
|---------------------|---------------|-------------------|----------------|-------------------|
| EAN                 | 7613272426206 |                   | Strap Material | Stainless steel   |
| Gender              | Men           |                   | Strap Colour   | Silver            |
| Warranty [years]    | 2             |                   | Case Material  | Stainless steel   |
|                     |               |                   | Case Colour    | Silver            |
|                     |               |                   | Case Surface   | Matted / Polished |
|                     |               |                   |                | _                 |

| Case Colour        | Silver                                    |
|--------------------|-------------------------------------------|
| Case Surface       | Matted / Polished                         |
| Colour of the dial | Grey                                      |
| Glass              | Mineral glass / Hardened glass            |
|                    |                                           |
| DETAILS            |                                           |
| DETAILS<br>Bezel   | Fixed                                     |
|                    | Fixed<br>Stainless steel bottom / Pressed |
| Bezel              |                                           |