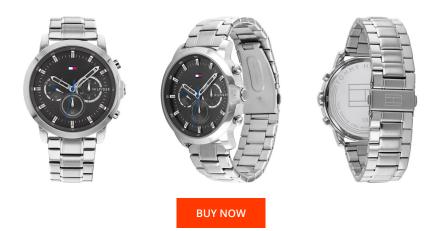

## Tommy Hilfiger men's watch 1791794 Specifications

This document contains all the specifications for the Tommy Hilfiger Jameson Dual Time 1791794 men's watch. We at the DIALANDO<sup>®</sup> watch store offer a large selection of authentic watches from the best watch brands in the world. https://www.dialando.ro/

| EAN 7613272415590  | N |
|--------------------|---|
| LAN 7013272413330  | S |
| Gender Men         | S |
| Warranty [years] 2 | С |

24-Hour / Second / Minute / Hour / Second time

| MATERIAL & COLOUR  |                                           |
|--------------------|-------------------------------------------|
| Strap Material     | Stainless steel                           |
| Strap Colour       | Silver                                    |
| Case Material      | Stainless steel                           |
| Case Colour        | Blue                                      |
| Case Surface       | Matted / Polished                         |
| Colour of the dial | Black                                     |
| Glass              | Hardened glass / Mineral glass            |
|                    |                                           |
| DETAILS            |                                           |
| DETAILS<br>Bezel   | Fixed                                     |
|                    | Fixed<br>Stainless steel bottom / Screwed |
| Bezel              |                                           |

## MEASURES

Functions

Display Type

Movement type

PRODUCT EXECUTION

| Case width [mm]     | 46 |  |
|---------------------|----|--|
| Case thickness [mm] | 11 |  |

Analogue Quartz (Battery)

zone