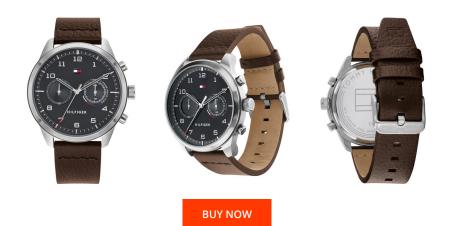

## Tommy Hilfiger men's watch 1791785 Specifications

This document contains all the specifications for the Tommy Hilfiger Patrick 1791785 men's watch. We at the DIALANDO<sup>®</sup> watch store offer a large selection of authentic watches from the best watch brands in the world. https://www.dialando.ro/

| PRODUCT INFORMATION |               | MATERIAL & COLOUR |                    |                   |
|---------------------|---------------|-------------------|--------------------|-------------------|
| EAN                 | 7613272415507 |                   | Strap Material     | Calf leather      |
| Gender              | Men           |                   | Strap Colour       | Brown             |
| Warranty [years]    | 2             |                   | Case Material      | Stainless steel   |
|                     |               |                   | Case Colour        | Silver            |
|                     |               |                   | Case Surface       | Matted / Polished |
|                     |               |                   | Colour of the dial | Grov              |

| Case Surface       | Matted / Polished                |
|--------------------|----------------------------------|
| Colour of the dial | Grey                             |
| Glass              | Mineral glass / Hardened glass   |
| DETAILS            |                                  |
| Bezel              | Fixed                            |
| Case Bottom        | Stainless steel bottom / Pressed |
| Clasp              | Buckle                           |
| Water resistant    | 5 ATM                            |