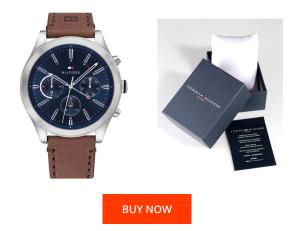

## Tommy Hilfiger men's watch 1791741 Specifications

This document contains all the specifications for the Tommy Hilfiger - Ashton 1791741 men's watch. We at the DIALANDO<sup>®</sup> watch store offer a large selection of authentic watches from the best watch brands in the world. https://www.dialando.ro/

| PRODUCT INFORMATION |                       |  |
|---------------------|-----------------------|--|
| EAN                 | 7613272379502         |  |
| Gender              | Men                   |  |
| Brand               | Tommy Hilfiger        |  |
| Collection          | Herren - Ashton 44 mm |  |
| Warranty [years]    | 2                     |  |

| MATERIAL & COLOUR  |                                  |
|--------------------|----------------------------------|
| Strap Material     | Real leather                     |
| Strap Colour       | Brown                            |
| Case Material      | Stainless steel                  |
| Case Colour        | Silver                           |
| Case Surface       | Polished                         |
| Colour of the dial | Blue                             |
| Glass              | Mineral glass                    |
| DETAILS            |                                  |
| Bezel              | Fixed                            |
| Case Bottom        | Stainless steel bottom (pressed) |
|                    |                                  |
| Clasp              | Pin buckle                       |

## PRODUCT EXECUTION Display Type

| Display Type  | Analogue                                                     |
|---------------|--------------------------------------------------------------|
| Movement type | Quartz (Battery)                                             |
| Functions     | Date / 24-Hour / Day of the week / Hour / Second /<br>Minute |