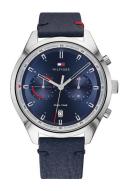

## Tommy Hilfiger men's watch 1791728 Specifications

**BUY NOW** 

This document contains all the specifications for the Tommy Hilfiger Casual 1791728 men's watch. We at the DIALANDO® watch store offer a large selection of authentic watches from the best watch brands in the world. https://www.dialando.ro/

| MATERIAL & COLOUR  |                                  |
|--------------------|----------------------------------|
| Strap Material     | Calf leather                     |
| Strap Colour       | Blue                             |
| Case Material      | Stainless steel                  |
| Case Colour        | Silver                           |
| Case Surface       | Polished                         |
| Colour of the dial | Blue                             |
| Glass              | Mineral glass / Hardened glass   |
| DETAILS            |                                  |
| Bezel              | Fixed                            |
| Case Bottom        | Stainless steel bottom / Pressed |
| Clasp              | Buckle                           |
|                    |                                  |