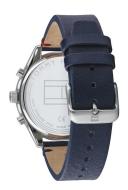

## Tommy Hilfiger men's watch 1791728 Specifications

**BUY NOW** 

This document contains all the specifications for the Tommy Hilfiger Casual 1791728 men's watch. We at the DIALANDO® watch store offer a large selection of authentic watches from the best watch brands in the world. https://www.dialando.ro/

| MATERIAL & COLOUR  |                                  |
|--------------------|----------------------------------|
| Strap Material     | Calf leather                     |
| Strap Colour       | Blue                             |
| Case Material      | Stainless steel                  |
| Case Colour        | Silver                           |
| Case Surface       | Polished                         |
| Colour of the dial | Blue                             |
| Glass              | Mineral glass / Hardened glass   |
| DETAILS            |                                  |
| Bezel              | Fixed                            |
| Case Bottom        | Stainless steel bottom / Pressed |
| Clasp              | Buckle                           |
|                    |                                  |