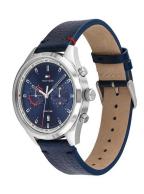

## Tommy Hilfiger men's watch 1791728 Specifications

**BUY NOW** 

This document contains all the specifications for the Tommy Hilfiger Casual 1791728 men's watch. We at the DIALANDO® watch store offer a large selection of authentic watches from the best watch brands in the world. https://www.dialando.ro/

| MATERIAL & COLOUR  |                                  |
|--------------------|----------------------------------|
| Strap Material     | Calf leather                     |
| Strap Colour       | Blue                             |
| Case Material      | Stainless steel                  |
| Case Colour        | Silver                           |
| Case Surface       | Polished                         |
| Colour of the dial | Blue                             |
| Glass              | Mineral glass / Hardened glass   |
| DETAILS            |                                  |
| Bezel              | Fixed                            |
| Case Bottom        | Stainless steel bottom / Pressed |
| Clasp              | Buckle                           |
|                    |                                  |