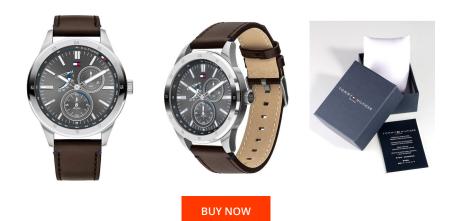

## Tommy Hilfiger men's watch 1791637 Specifications

This document contains all the specifications for the Tommy Hilfiger Austin 1791637 men's watch. We at the DIALANDO<sup>®</sup> watch store offer a large selection of authentic watches from the best watch brands in the world. https://www.dialando.ro/

| PRODUCT INFORMATION |               |
|---------------------|---------------|
| EAN                 | 7613272358217 |
| Gender              | Men           |
| Warranty [years]    | 2             |

| MATERIAL & COLOUR       |                                           |
|-------------------------|-------------------------------------------|
| Strap Material          | Calf leather                              |
| Strap Colour            | Brown                                     |
| Case Material           | Stainless steel                           |
| Case Colour             | Silver                                    |
| Case Surface            | Polished / Matted                         |
| Colour of the dial      | Grey                                      |
| Glass                   | Mineral glass / Hardened glass            |
|                         |                                           |
| DETAILS                 |                                           |
| <b>DETAILS</b><br>Bezel | Fixed                                     |
|                         | Fixed<br>Stainless steel bottom / Screwed |
| Bezel                   |                                           |
| Bezel<br>Case Bottom    | Stainless steel bottom / Screwed          |