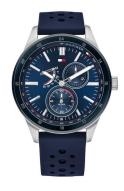

## Tommy Hilfiger men's watch 1791635 Specifications

**BUY NOW** 

This document contains all the specifications for the Tommy Hilfiger Austin 1791635 men's watch. We at the DIALANDO® watch store offer a large selection of authentic watches from the best watch brands in the world.

| MEASURES            |    |
|---------------------|----|
| Case width [mm]     | 44 |
| Case thickness [mm] | 10 |

| MATERIAL & COLOUR  |                                |
|--------------------|--------------------------------|
| Strap Material     | Silicone                       |
| Strap Colour       | Blue                           |
| Case Material      | Stainless steel                |
| Case Colour        | Silver                         |
| Case Surface       | Polished / Matted              |
| Colour of the dial | Blue                           |
| Glass              | Mineral glass / Hardened glass |
| DETAILS            |                                |

| DETAILS         |                                   |
|-----------------|-----------------------------------|
| Bezel           | Fixed                             |
| Case Bottom     | Stainless steel bottom / Screwed  |
| Clasp           | Buckle                            |
| Lighting        | Luminous indexes / Luminous hands |
| Water resistant | 5 ATM                             |