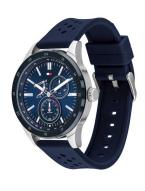

| MEASURES            |    |
|---------------------|----|
| Case width [mm]     | 44 |
| Case thickness [mm] | 10 |

| MATERIAL & COLOUR  |                                |
|--------------------|--------------------------------|
| Strap Material     | Silicone                       |
| Strap Colour       | Blue                           |
| Case Material      | Stainless steel                |
| Case Colour        | Silver                         |
| Case Surface       | Polished / Matted              |
| Colour of the dial | Blue                           |
| Glass              | Mineral glass / Hardened glass |
| DETAILS            |                                |

| DETAILS         |                                   |
|-----------------|-----------------------------------|
| Bezel           | Fixed                             |
| Case Bottom     | Stainless steel bottom / Screwed  |
| Clasp           | Buckle                            |
| Lighting        | Luminous indexes / Luminous hands |
| Water resistant | 5 ATM                             |