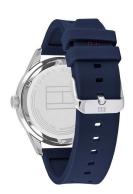

| DETAILS         |                                   |
|-----------------|-----------------------------------|
| Bezel           | Fixed                             |
| Case Bottom     | Stainless steel bottom / Screwed  |
| Clasp           | Buckle                            |
| Lighting        | Luminous indexes / Luminous hands |
| Water resistant | 5 ATM                             |