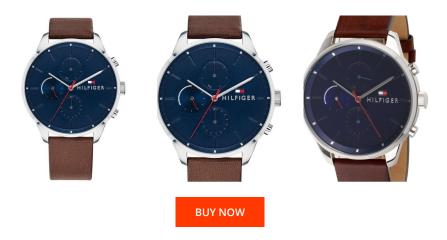

## Tommy Hilfiger men's watch 1791487 Specifications

This document contains all the specifications for the Tommy Hilfiger Dane 1791487 men's watch. We at the DIALANDO® watch store offer a large selection of authentic watches from the best watch brands in the world.

| MATERIAL & COLOUR  |                   |
|--------------------|-------------------|
| Strap Material     | Real leather      |
| Strap Colour       | Brown             |
| Case Material      | Stainless steel   |
| Case Colour        | Silver            |
| Case Surface       | Polished / Matted |
| Colour of the dial | Blue              |
| Glass              | Mineral glass     |
| DETAILC            |                   |
| DETAILS            |                   |
| Bezel              | Fixed             |