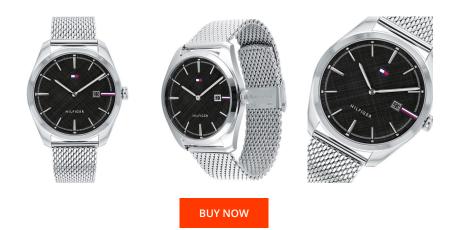

## Tommy Hilfiger men's watch 1710425 Specifications

This document contains all the specifications for the Tommy Hilfiger Theo 1710425 men's watch. We at the DIALANDO<sup>®</sup> watch store offer a large selection of authentic watches from the best watch brands in the world. https://www.dialando.ro/

| PRODUCT INFORMATION |                      |  | MATERIAL & COLOUR  |                                  |
|---------------------|----------------------|--|--------------------|----------------------------------|
| EAN                 | 7613272414708        |  | Strap Material     | Stainless steel                  |
| Gender              | Men                  |  | Strap Colour       | Silver                           |
| Warranty [years]    | 2                    |  | Case Material      | Stainless steel                  |
|                     |                      |  | Case Colour        | Silver                           |
|                     |                      |  | Case Surface       | Matted / Polished                |
|                     |                      |  | Colour of the dial | Black                            |
|                     |                      |  | Glass              | Mineral glass / Hardened glass   |
|                     |                      |  |                    |                                  |
| PRODUCT EXECUTION   |                      |  | DETAILS            |                                  |
| Display Type        | Analogue             |  | Bezel              | Fixed                            |
| Movement type       | Quartz (Battery)     |  | Case Bottom        | Stainless steel bottom / Screwed |
| Functions           | Date / Minute / Hour |  | Clasp              | Clip clasp                       |
|                     |                      |  | Water resistant    | 5 ATM                            |
|                     |                      |  |                    |                                  |
|                     |                      |  |                    |                                  |