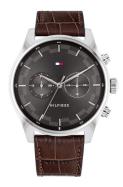

## Tommy Hilfiger men's watch 1710422 Specifications

**BUY NOW** 

This document contains all the specifications for the Tommy Hilfiger Dressed Up 1710422 men's watch. We at the DIALANDO® watch store offer a large selection of authentic watches from the best watch brands in the world. https://www.dialando.ro/

| MATERIAL & COLOUR  |                                  |
|--------------------|----------------------------------|
| Strap Material     | Calf leather                     |
| Strap Colour       | Brown                            |
| Case Material      | Stainless steel                  |
| Case Colour        | Silver                           |
| Case Surface       | Matted / Polished                |
| Colour of the dial | Grey                             |
| Glass              | Hardened glass / Mineral glass   |
| DETAILS            |                                  |
| Bezel              | Fixed                            |
| Case Bottom        | Stainless steel bottom / Pressed |
| Clasp              | Buckle                           |
|                    |                                  |