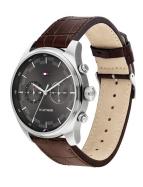

## Tommy Hilfiger men's watch 1710422 Specifications

**BUY NOW** 

This document contains all the specifications for the Tommy Hilfiger Dressed Up 1710422 men's watch. We at the DIALANDO® watch store offer a large selection of authentic watches from the best watch brands in the world. https://www.dialando.ro/

| MATERIAL & COLOUR  |                                  |
|--------------------|----------------------------------|
| Strap Material     | Calf leather                     |
| Strap Colour       | Brown                            |
| Case Material      | Stainless steel                  |
| Case Colour        | Silver                           |
| Case Surface       | Matted / Polished                |
| Colour of the dial | Grey                             |
| Glass              | Hardened glass / Mineral glass   |
| DETAILS            |                                  |
| Bezel              | Fixed                            |
| Case Bottom        | Stainless steel bottom / Pressed |
| Clasp              | Buckle                           |
|                    |                                  |