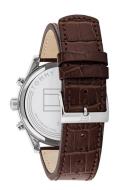

## Tommy Hilfiger men's watch 1710422 Specifications

**BUY NOW** 

This document contains all the specifications for the Tommy Hilfiger Dressed Up 1710422 men's watch. We at the DIALANDO® watch store offer a large selection of authentic watches from the best watch brands in the world. https://www.dialando.ro/

| MATERIAL & COLOUR  |                                  |
|--------------------|----------------------------------|
| Strap Material     | Calf leather                     |
| Strap Colour       | Brown                            |
| Case Material      | Stainless steel                  |
| Case Colour        | Silver                           |
| Case Surface       | Matted / Polished                |
| Colour of the dial | Grey                             |
| Glass              | Hardened glass / Mineral glass   |
| DETAILS            |                                  |
| Bezel              | Fixed                            |
| Case Bottom        | Stainless steel bottom / Pressed |
| Clasp              | Buckle                           |
|                    |                                  |