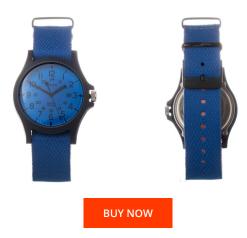

## Timex men's watch TW2V14000LG Specifications

This document contains all the specifications for the Timex TW2V14000LG men's watch. We at the DIALANDO® watch store offer a large selection of authentic watches from the best watch brands in the world.

| MATERIAL & COLOUR  |                       |
|--------------------|-----------------------|
| Strap Material     | Nylon                 |
| Strap Colour       | Blue                  |
| Colour of the dial | Blue                  |
|                    |                       |
| Glass              | Mineral glass         |
| Glass DETAILS      | Mineral glass         |
|                    | Mineral glass  Buckle |