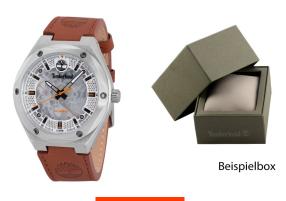

## Timberland men's watch TDWGE2101202 Specifications

**BUY NOW** 

This document contains all the specifications for the Timberland TDWGE2101202 men's watch. We at the DIALANDO® watch store offer a large selection of authentic watches from the best watch brands in the world.

https://www.dialando.ro/

| PRODUCT INFORMATION |               |
|---------------------|---------------|
| EAN                 | 4894816004217 |
| Gender              | Men           |
| Warranty [years]    | 2             |
| PRODUCT EXECUTION   |               |
| Display Type        | Analogue      |
| Movement type       | Automatic     |
|                     |               |
| MEASURES            |               |

| MATERIAL & COLOUR    |               |
|----------------------|---------------|
| Strap Material       | Real leather  |
| Strap Colour         | Brown         |
| Colour of the dial   | Silver        |
| Glass                | Mineral glass |
|                      |               |
| DETAILS              |               |
| <b>DETAILS</b> Clasp | Buckle        |