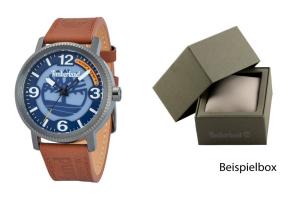

## Timberland men's watch TDWGA2101503 Specifications

**BUY NOW** 

This document contains all the specifications for the Timberland TDWGA2101503 men's watch. We at the DIALANDO® watch store offer a large selection of authentic watches from the best watch brands in the world.

| MATERIAL & COLOUR  |               |
|--------------------|---------------|
| Strap Material     | Real leather  |
| Strap Colour       | Brown         |
| Colour of the dial | Blue          |
| Glass              | Mineral glass |
| DETAILS            |               |
| Clasp              | Buckle        |
| Water resistant    | 5 ATM         |