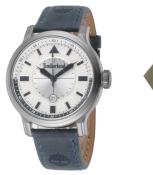

## Timberland men's watch TBL16006JYU.04 Specifications

Beispielbox

**BUY NOW** 

This document contains all the specifications for the Timberland Woodmont TBL16006JYU.04 men's watch. We at the DIALANDO® watch store offer a large selection of authentic watches from the best watch brands in the world. https://www.dialando.ro/

| MATERIAL & COLOUR  |                   |
|--------------------|-------------------|
| Strap Material     | Real leather      |
| Strap Colour       | Blue              |
| Case Material      | Stainless steel   |
| Case Colour        | Silver            |
| Case Surface       | Polished / Matted |
| Colour of the dial | Grey              |
| Glass              | Mineral glass     |
|                    |                   |
|                    |                   |

| DETAILS         |                                  |
|-----------------|----------------------------------|
| Bezel           | Fixed                            |
| Case Bottom     | Stainless steel bottom (screwed) |
| Clasp           | Pin buckle                       |
| Water resistant | 5 ATM                            |