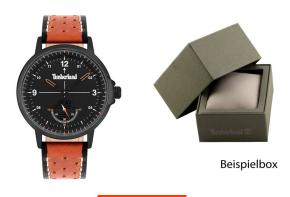

## Timberland men's watch TBL15943JYB.02 Specifications

**BUY NOW** 

This document contains all the specifications for the Timberland Parkridge TBL15943JYB.02 men's watch. We at the DIALANDO® watch store offer a large selection of authentic watches from the best watch brands in the world.

| MATERIAL & COLOUR  |                 |
|--------------------|-----------------|
| Strap Material     | Real leather    |
| Strap Colour       | Brown           |
| Case Material      | Stainless steel |
| Case Colour        | Black           |
| Case Surface       | Matted          |
| Colour of the dial | Black           |
| Glass              | Mineral glass   |
|                    |                 |
| DETAILS            |                 |

| DETAILS         |                                  |
|-----------------|----------------------------------|
| Bezel           | Fixed                            |
| Case Bottom     | Stainless steel bottom (screwed) |
| Clasp           | Pin buckle                       |
| Water resistant | 3 ATM                            |