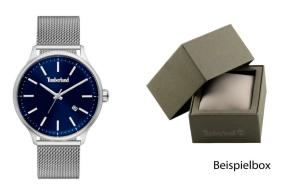

## Timberland men's watch TBL15638JS.03MM Specifications

**BUY NOW** 

This document contains all the specifications for the Timberland Allendale TBL15638JS.03MM men's watch. We at the DIALANDO® watch store offer a large selection of authentic watches from the best watch brands in the world. https://www.dialando.ro/

| PRODUCT INFORMATION |               |
|---------------------|---------------|
| EAN                 | 4895220903653 |
| Gender              | Men           |
| Brand               | Timberland    |
| Collection          | Allendale     |
| Warranty [years]    | 2             |

| MATERIAL & COLOUR  |                                  |
|--------------------|----------------------------------|
| Strap Material     | Stainless steel                  |
| Strap Colour       | Silver                           |
| Case Material      | Stainless steel                  |
| Case Colour        | Silver                           |
| Case Surface       | Polished / Matted                |
| Colour of the dial | Blue                             |
| Glass              | Mineral glass                    |
| DETAILS            |                                  |
| Bezel              | Fixed                            |
| Case Bottom        | Stainless steel bottom (screwed) |