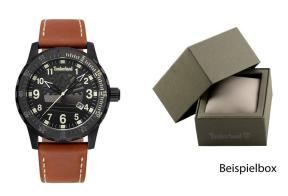

| PRODUCT INFORMATION |               |
|---------------------|---------------|
| EAN                 | 4895148698600 |
| Gender              | Men           |
| Brand               | Timberland    |
| Collection          | Clarksburg    |
| Warranty [vears]    | 2             |

| PRODUCT EXECUTION |                               |
|-------------------|-------------------------------|
| Display Type      | Analogue                      |
| Movement type     | Quartz (Battery)              |
| Functions         | Hour / Second / Minute / Date |

| MEASURES                      |     |
|-------------------------------|-----|
| Case width [mm]               | 46  |
| Case thickness [mm]           | 12  |
| Lug width [mm]                | 24  |
| Max. wrist circumference [mm] | 215 |

| MATERIAL & COLOUR  |                 |
|--------------------|-----------------|
| Strap Material     | Real leather    |
| Strap Colour       | Brown           |
| Case Material      | Stainless steel |
| Case Colour        | Black           |
| Case Surface       | Matted          |
| Colour of the dial | Black           |
| Glass              | Mineral glass   |
| DETAILS            |                 |

| DETAILS         |                                  |
|-----------------|----------------------------------|
| Bezel           | Fixed                            |
| Case Bottom     | Stainless steel bottom (screwed) |
| Clasp           | Pin buckle                       |
| Water resistant | 5 ATM                            |