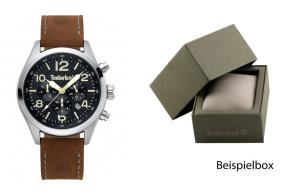

## Timberland men's watch TBL15249JS.02 Specifications

**BUY NOW** 

This document contains all the specifications for the Timberland Ashmont TBL15249JS.02 men's watch. We at the DIALANDO® watch store offer a large selection of authentic watches from the best watch brands in the world.

| MATERIAL & COLOUR  |                                  |
|--------------------|----------------------------------|
| Strap Material     | Calf leather                     |
| Strap Colour       | Brown                            |
| Case Material      | Stainless steel                  |
| Case Colour        | Silver                           |
| Case Surface       | Polished                         |
| Colour of the dial | Black                            |
| Glass              | Mineral glass / Hardened glass   |
| DETAILS            |                                  |
| Bezel              | Fixed                            |
| Case Bottom        | Stainless steel hottom / Screwed |

| DETAILS         |                                  |
|-----------------|----------------------------------|
| Bezel           | Fixed                            |
| Case Bottom     | Stainless steel bottom / Screwed |
| Clasp           | Buckle                           |
| Lighting        | Luminous hands                   |
| Water resistant | 5 ATM                            |