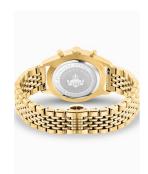

| MATERIAL & COLOUR  |                 |
|--------------------|-----------------|
| Strap Material     | Stainless steel |
| Strap Colour       | Gold            |
| Colour of the dial | Black           |
| Glass              | Mineral glass   |
| DETAILS            |                 |
| Clasp              | Butterfly clasp |
| Water resistant    | 3 ATM           |