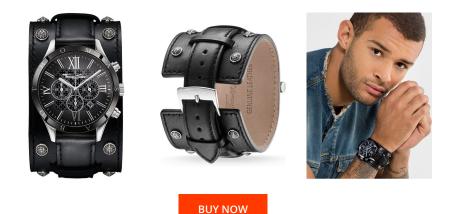

## Thomas Sabo men's watch WA0140-218-203 Specifications

This document contains all the specifications for the Thomas Sabo WA0140-218-203 men's watch. We at the DIALANDO<sup>®</sup> watch store offer a large selection of authentic watches from the best watch brands in the world. https://www.dialando.ro/

| PRODUCT INFORMATION |                  | MATERIAL & COLOUR  |               |
|---------------------|------------------|--------------------|---------------|
| EAN                 | 4051245054408    | Strap Material     | Real leather  |
| Gender              | Men              | Strap Colour       | Black         |
| Warranty [years]    | 2                | Colour of the dial | Black         |
|                     |                  | Glass              | Mineral glass |
|                     |                  |                    |               |
| PRODUCT EXECUTION   |                  | DETAILS            |               |
| Display Type        | Analogue         | Clasp              | Buckle        |
| Movement type       | Quartz (Battery) | Water resistant    | 5 ATM         |
|                     |                  |                    |               |
| MEASURES            |                  |                    |               |
| MERSONES            |                  |                    |               |