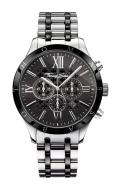

## Thomas Sabo men's watch WA0139-222-203 Specifications

**BUY NOW** 

This document contains all the specifications for the Thomas Sabo WA0139-222-203 men's watch. We at the DIALANDO® watch store offer a large selection of authentic watches from the best watch brands in the world.

| MATERIAL & COLOUR  |                 |
|--------------------|-----------------|
| Strap Material     | Stainless steel |
| Strap Colour       | Black           |
| Colour of the dial | Black           |
| Glass              | Mineral glass   |
| DETAILS            |                 |
| Clasp              | Butterfly clasp |
| Water resistant    | 5 ATM           |