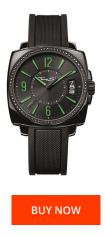

## Thomas Sabo men's watch WA0106-208-20 Specifications

This document contains all the specifications for the Thomas Sabo WA0106-208-20 men's watch. We at the DIALANDO<sup>®</sup> watch store offer a large selection of authentic watches from the best watch brands in the world. https://www.dialando.ro/

| DDUCT INFORMATION MATERIAL & COLOUR   N 4051245016017 Strap Material Silicone   Inder Men Strap Colour Black |
|--------------------------------------------------------------------------------------------------------------|
| •                                                                                                            |
| nder Men Strap Colour Black                                                                                  |
|                                                                                                              |
| nty [years] 2 Colour of the dial Black                                                                       |
| Glass Mineral glass                                                                                          |
|                                                                                                              |
| JCT EXECUTION DETAILS                                                                                        |
| y Type Analogue Clasp Butterfly clasp                                                                        |
| nent type Quartz (Battery) Water resistant 10 ATM                                                            |
|                                                                                                              |
| URES                                                                                                         |
|                                                                                                              |