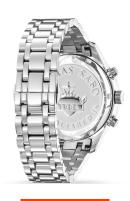

| MATERIAL & COLOUR  |                 |
|--------------------|-----------------|
| Strap Material     | Stainless steel |
| Strap Colour       | Silver          |
| Colour of the dial | Black           |
| Glass              | Mineral glass   |
| DETAILS            |                 |
| Clasp              | Butterfly clasp |
| Water resistant    | 5 ATM           |