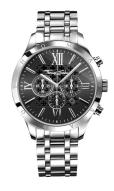

## Thomas Sabo men's watch WA0015-201-203 Specifications

**BUY NOW** 

This document contains all the specifications for the Thomas Sabo WA0015-201-203 men's watch. We at the DIALANDO® watch store offer a large selection of authentic watches from the best watch brands in the world.

| MATERIAL & COLOUR  |                 |
|--------------------|-----------------|
| Strap Material     | Stainless steel |
| Strap Colour       | Silver          |
| Colour of the dial | Black           |
| Glass              | Mineral glass   |
| DETAILS            |                 |
| Clasp              | Butterfly clasp |
| Water resistant    | 5 ATM           |