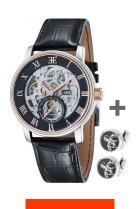

## Thomas Earnshaw men's watch ES-8041-04-Set-Cufflinks Specifications

**BUY NOW** 

This document contains all the specifications for the Thomas Earnshaw Westminster Autom. - Geschenkset ES-8041-04-Set-Cufflinks men's watch. We at the DIALANDO® watch store offer a large selection of authentic watches from the best watch brands in the world. https://www.dialando.ro/

Clasp

Water resistant

| PRODUCT INFORMATION |                               |
|---------------------|-------------------------------|
| EAN                 | 4260510495970                 |
| Gender              | Men                           |
| Brand               | Thomas Earnshaw               |
| Collection          | Westminster Autom Geschenkset |
| Warranty [years]    | 2                             |

| PRODUCT EXECUTION |                        |
|-------------------|------------------------|
| Display Type      | Analogue               |
| Movement type     | Automatic              |
| Functions         | Minute / Hour / Second |

| MEASURES                      |     |
|-------------------------------|-----|
| Case width [mm]               | 42  |
| Case thickness [mm]           | 12  |
| Lug width [mm]                | 22  |
| Max. wrist circumference [mm] | 230 |

| MATERIAL & COLOUR  |                        |
|--------------------|------------------------|
| Strap Material     | Real leather           |
| Strap Colour       | Black                  |
| Case Material      | Stainless steel        |
| Case Colour        | Silver / Rose gold     |
| Case Surface       | Polished               |
| Colour of the dial | Black                  |
| Glass              | Mineral glass          |
| DETAILS            |                        |
| Bezel              | Fixed                  |
| Case Bottom        | Glass bottom (screwed) |

Pin buckle 5 ATM