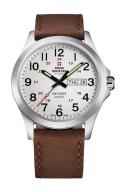

| PRODUCT EXECUTION |                                                 |
|-------------------|-------------------------------------------------|
| Display Type      | Analogue                                        |
| Movement type     | Quartz (Battery)                                |
| Movement Name     | ETA / G10.212                                   |
| Functions         | Hour / Second / Minute / Date / Day of the week |

| MEASURES                      |     |
|-------------------------------|-----|
| Case width [mm]               | 42  |
| Case thickness [mm]           | 9   |
| Lug width [mm]                | 21  |
| Max. wrist circumference [mm] | 220 |

| MATERIAL & COLOUR  |                                  |
|--------------------|----------------------------------|
| Strap Material     | Real leather                     |
| Strap Colour       | Brown                            |
| Case Material      | Stainless steel                  |
| Case Colour        | Silver                           |
| Case Surface       | Polished / Matted                |
| Colour of the dial | Silver                           |
| Glass              | Sapphire glass                   |
|                    |                                  |
| DETAILS            |                                  |
| Bezel              | Fixed                            |
| Case Bottom        | Stainless steel bottom (pressed) |

Luminous hands / Luminous indexes

Pin buckle

5 ATM