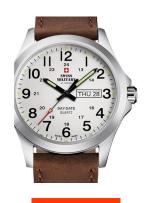

| PRODUCT EXECUTION |                                                 |
|-------------------|-------------------------------------------------|
| Display Type      | Analogue                                        |
| Movement type     | Quartz (Battery)                                |
| Movement Name     | ETA / G10.212                                   |
| Functions         | Hour / Second / Minute / Date / Day of the week |

| MEASURES                      |     |
|-------------------------------|-----|
| Case width [mm]               | 42  |
| Case thickness [mm]           | 9   |
| Lug width [mm]                | 21  |
| Max. wrist circumference [mm] | 220 |

| MATERIAL & COLOUR  |                                  |
|--------------------|----------------------------------|
| Strap Material     | Real leather                     |
| Strap Colour       | Brown                            |
| Case Material      | Stainless steel                  |
| Case Colour        | Silver                           |
| Case Surface       | Polished / Matted                |
| Colour of the dial | Silver                           |
| Glass              | Sapphire glass                   |
|                    |                                  |
| DETAILS            |                                  |
| Bezel              | Fixed                            |
| Case Bottom        | Stainless steel bottom (pressed) |

Luminous hands / Luminous indexes

Pin buckle

5 ATM