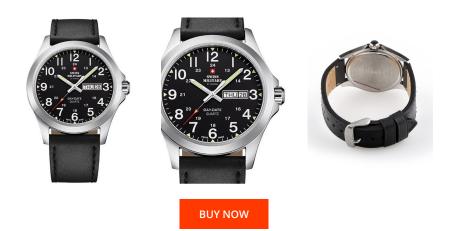

> MATERIAL & COLOUR Strap Material

| PRODUCT INFORMATION |                          |  |
|---------------------|--------------------------|--|
| EAN                 | 7630019129930            |  |
| Gender              | Men                      |  |
| Brand               | Swiss Military by Chrono |  |
| Collection          | Herren                   |  |
| Warranty [years]    | 5                        |  |

| Strap Colour         | Black                                     |
|----------------------|-------------------------------------------|
| Case Material        | Stainless steel                           |
| Case Colour          | Silver                                    |
| Case Surface         | Polished / Matted                         |
| Colour of the dial   | Black                                     |
| Glass                | Sapphire glass                            |
|                      |                                           |
| DETAILS              |                                           |
| DETAILS<br>Bezel     | Fixed                                     |
|                      | Fixed<br>Stainless steel bottom (pressed) |
| Bezel                |                                           |
| Bezel<br>Case Bottom | Stainless steel bottom (pressed)          |

## Movement Name G10.212 / ETA

PRODUCT EXECUTION

Display Type

Movement type

| Functions | Minute / Date / Day of the week / Hour / Second |
|-----------|-------------------------------------------------|
|           |                                                 |
|           |                                                 |

Analogue Quartz (Battery)