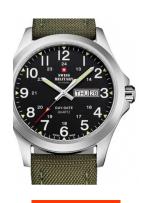

| PRODUCT EXECUTION |                                                 |
|-------------------|-------------------------------------------------|
| Display Type      | Analogue                                        |
| Movement type     | Quartz (Battery)                                |
| Movement Name     | G10.212 / ETA                                   |
| Functions         | Date / Day of the week / Hour / Second / Minute |

| MEASURES                      |     |
|-------------------------------|-----|
| Case width [mm]               | 42  |
| Case thickness [mm]           | 9   |
| Lug width [mm]                | 21  |
| Max. wrist circumference [mm] | 220 |

| MATERIAL & COLOUR  |                      |
|--------------------|----------------------|
| Strap Material     | Nylon / Real leather |
| Strap Colour       | Green                |
| Case Material      | Stainless steel      |
| Case Colour        | Silver               |
| Case Surface       | Polished / Matted    |
| Colour of the dial | Black                |
| Glass              | Sapphire glass       |
| DETAILS            |                      |

| DETAILS         |                                   |
|-----------------|-----------------------------------|
| Bezel           | Fixed                             |
| Case Bottom     | Stainless steel bottom (pressed)  |
| Clasp           | Pin buckle                        |
| Lighting        | Luminous hands / Luminous indexes |
| Water resistant | 5 ATM                             |