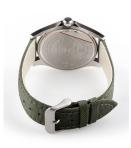

| MATERIAL & COLOUR  |                      |
|--------------------|----------------------|
| Strap Material     | Nylon / Real leather |
| Strap Colour       | Green                |
| Case Material      | Stainless steel      |
| Case Colour        | Silver               |
| Case Surface       | Polished / Matted    |
| Colour of the dial | Black                |
| Glass              | Sapphire glass       |
| DETAILS            |                      |

| DETAILS         |                                   |
|-----------------|-----------------------------------|
| Bezel           | Fixed                             |
| Case Bottom     | Stainless steel bottom (pressed)  |
| Clasp           | Pin buckle                        |
| Lighting        | Luminous hands / Luminous indexes |
| Water resistant | 5 ATM                             |