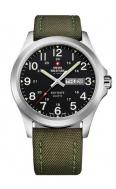

| PRODUCT EXECUTION |                                                 |
|-------------------|-------------------------------------------------|
| Display Type      | Analogue                                        |
| Movement type     | Quartz (Battery)                                |
| Movement Name     | G10.212 / ETA                                   |
| Functions         | Date / Day of the week / Hour / Second / Minute |

| MEASURES                      |     |
|-------------------------------|-----|
| Case width [mm]               | 42  |
| Case thickness [mm]           | 9   |
| Lug width [mm]                | 21  |
| Max. wrist circumference [mm] | 220 |

| MATERIAL & COLOUR  |                      |
|--------------------|----------------------|
| Strap Material     | Nylon / Real leather |
| Strap Colour       | Green                |
| Case Material      | Stainless steel      |
| Case Colour        | Silver               |
| Case Surface       | Polished / Matted    |
| Colour of the dial | Black                |
| Glass              | Sapphire glass       |
| DETAILS            |                      |

| DETAILS         |                                   |
|-----------------|-----------------------------------|
| Bezel           | Fixed                             |
| Case Bottom     | Stainless steel bottom (pressed)  |
| Clasp           | Pin buckle                        |
| Lighting        | Luminous hands / Luminous indexes |
| Water resistant | 5 ATM                             |